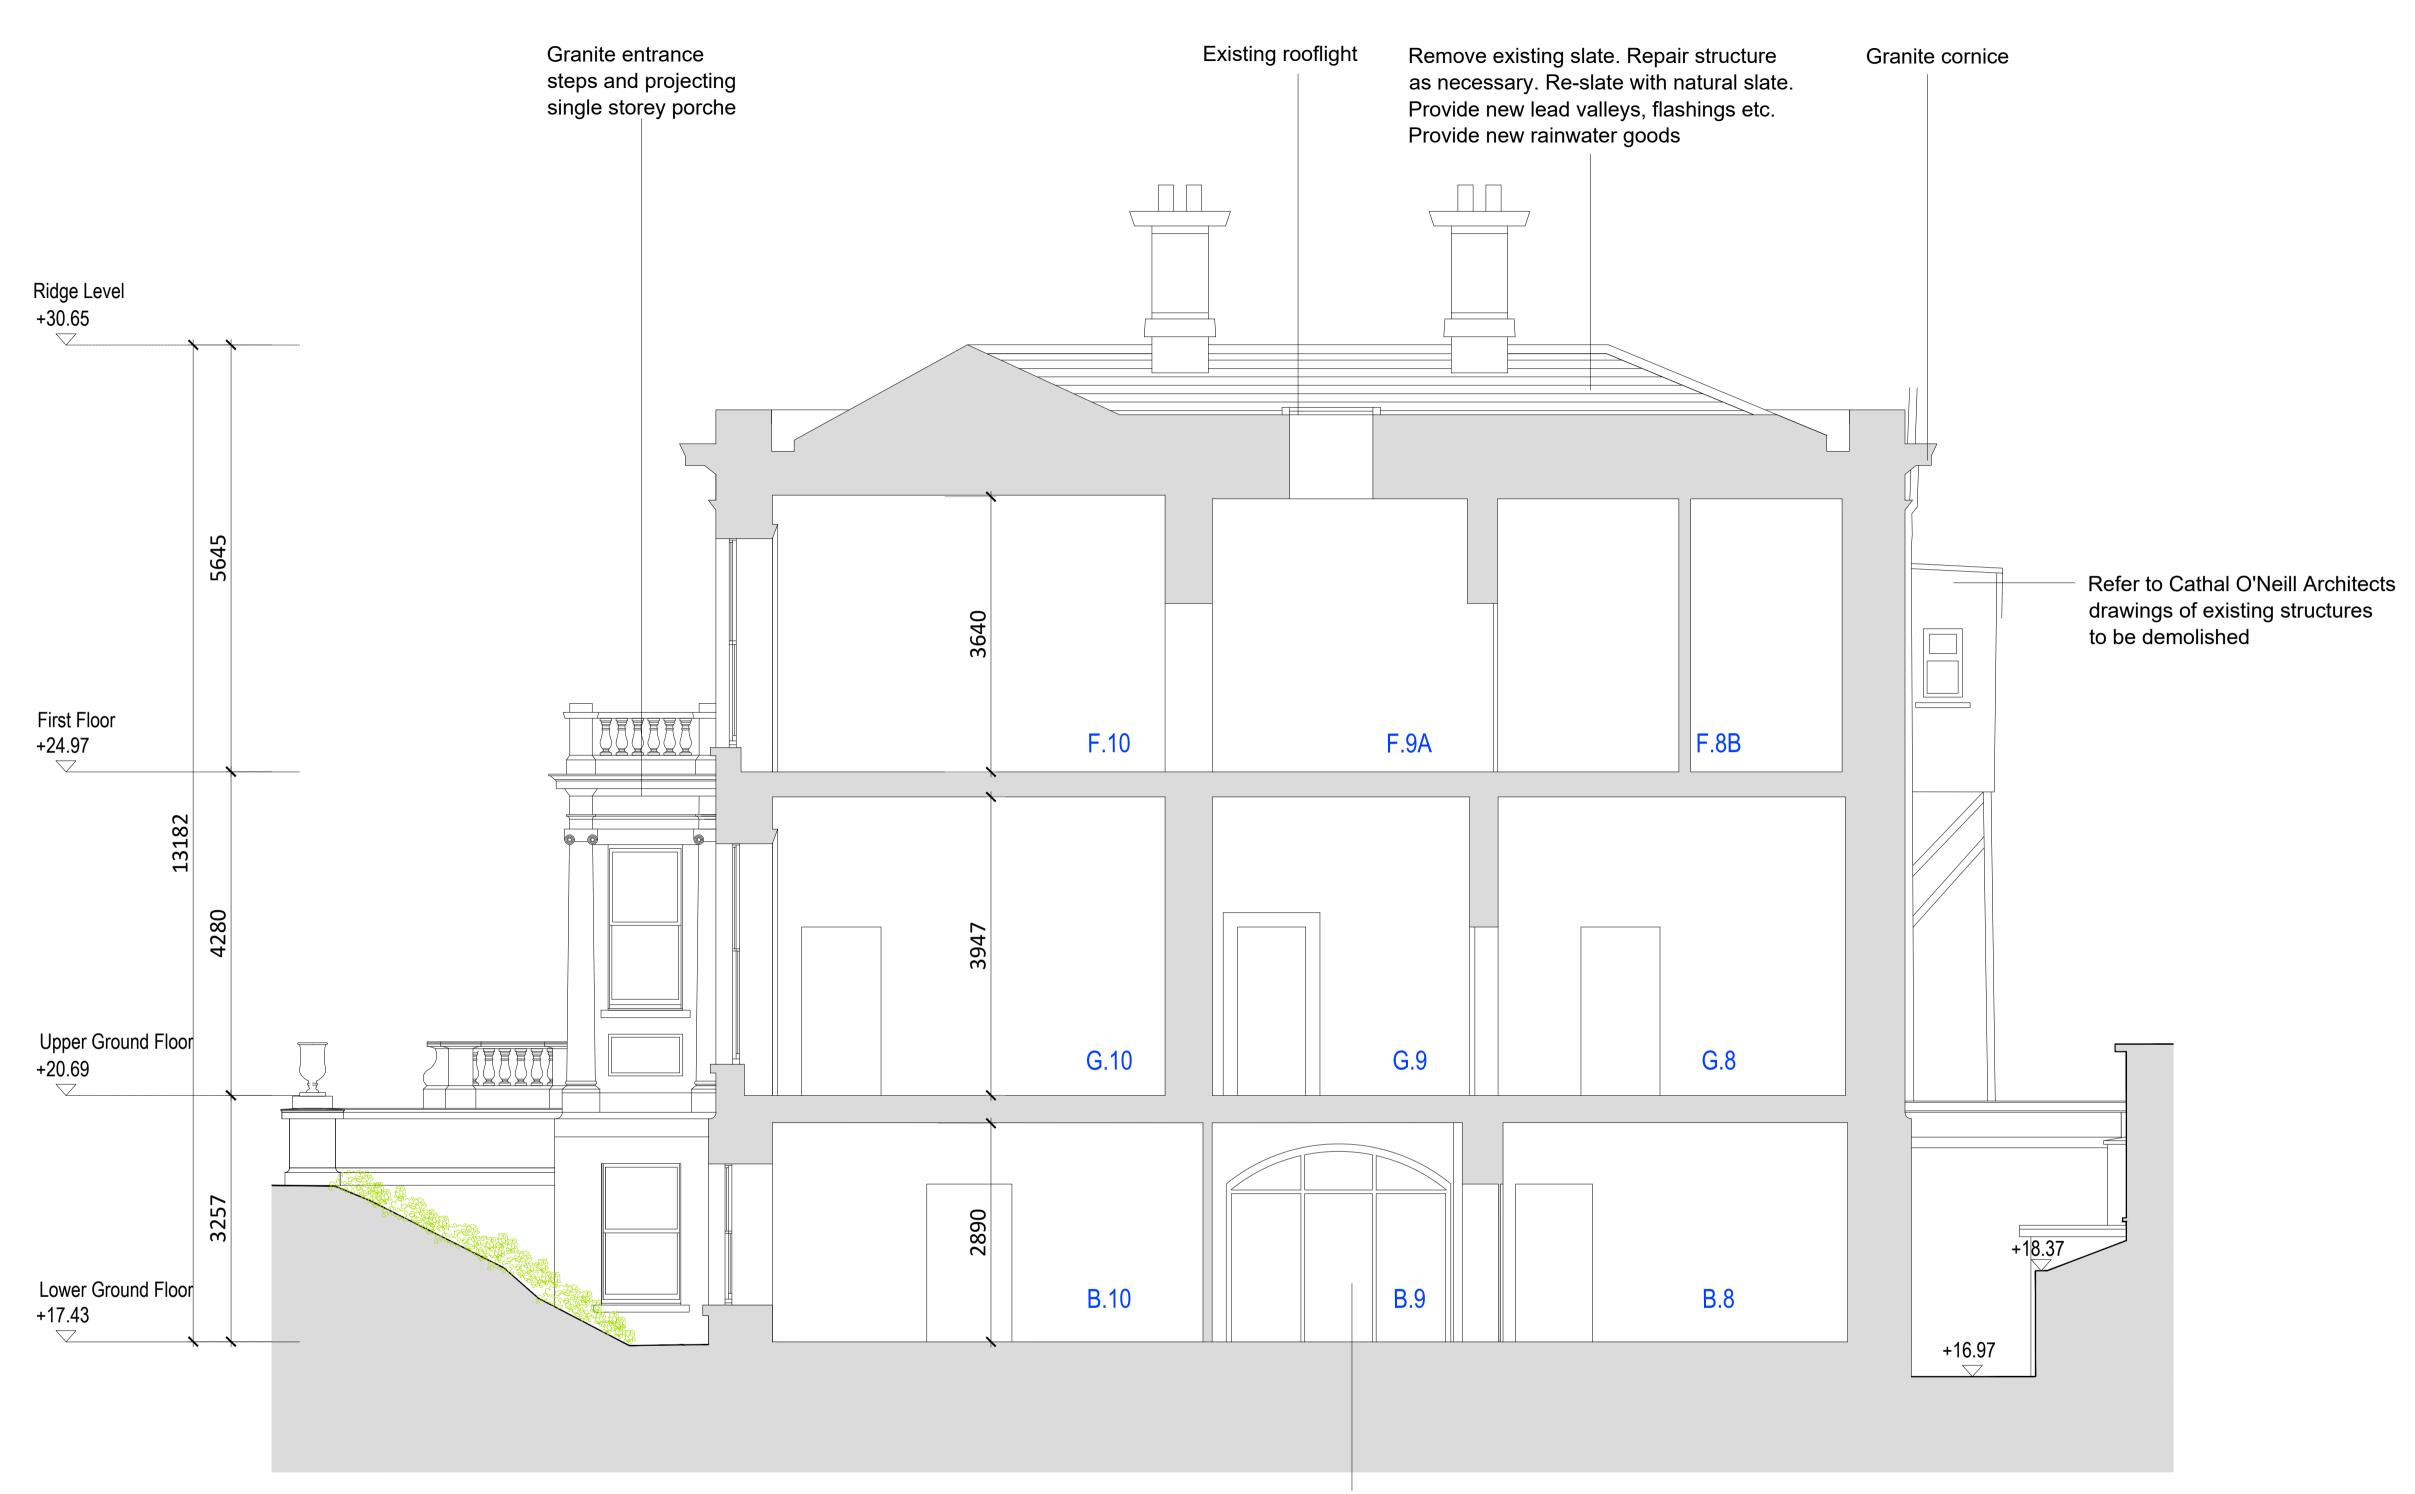

## EXISTING SECTION 1-1 - St. Teresa's House

NOTE:

- ORIGINAL SURVEY INFORMATION FROM MURPHY SURVEYS
- DRAWING ASSEMBLED BY OMP
- DRAWINGS TO BE READ IN CONJUNCTION WITH CONSERVATION
- ARCHITECTS REPORT

Existing screen, not original

**Revision Description** Date Rev. No. Issued by

Figured dimensions only to be used. This drawing is copyright of O'Mahony Pike Architects Ltd. All information is shared as per approved use in accordance with BS1192(2007) + A2(2016), Table 5; Standard Codes for Suitability of Models and Documents. If 'Information Approval Check' is empty, this information has been shared at S0 - WIP.